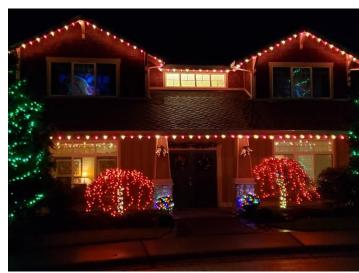

The Santa Award Winner is The Joof Family in Aspen

Juniper Winners-Bogush Family

Emerald Heights Winners—The Hameister Family

Winslow Winners - The Powell Family

Holly Winner-The Baker Family

Sweetwater Ranch Winner—The Winter Family