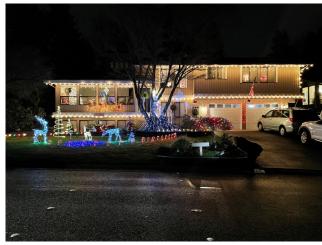

More to come! The Cogir Best Door Elf Award will be determined on December 15th!

Proud Winners—Hammer Family in Woodfern

**Entrance to Trillium Court!** 

The Russell Family—Fairway

Classic in Sun Rose the Anderson Family