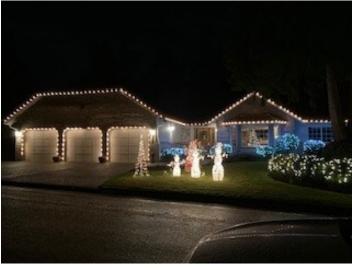

More to come! The Cogir Best Door Elf Award will be determined on December 15th!

Proud Winners—Hammer Family in Woodfern

**Entrance to Trillium Court!** 

The Russell Family—Fairway

Classic in Sun Rose the Anderson Family