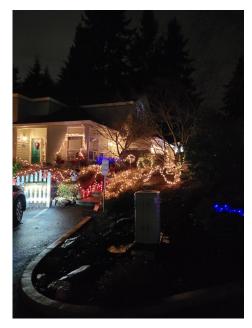

More to come! The Cogir Best Door Elf Award will be determined on December 15th!

Proud Winners—Hammer Family in Woodfern

**Entrance to Trillium Court!** 

The Russell Family—Fairway

Classic in Sun Rose the Anderson Family

Amberleigh Winner-The Beals Family

The Christensen Family in Magnolia were all smiles

Shelton and Wolf Family - Sparkling in Spring Tree

Fairwood Greens Winner—Batchelor and Yepez Family

Pembrook Winner-Wathne Family

The Santa Award Winner is The Joof Family in Aspen

Juniper Winners-Bogush Family

Emerald Heights Winners—The Hameister Family

Winslow Winners - The Powell Family

Holly Winner-The Baker Family

Sweetwater Ranch Winner—The Winter Family