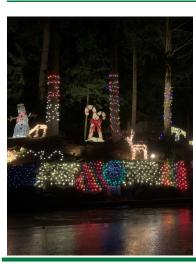

The Santa Award Winner is The Joof Family in Aspen

Juniper Winners-Bogush Family

Emerald Heights Winners—The Hameister Family

Winslow Winners - The Powell Family

Holly Winner-The Baker Family

Sweetwater Ranch Winner—The Winter Family