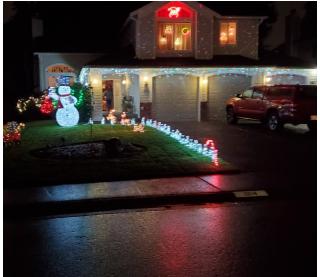

The Santa Award Winner is The Joof Family in Aspen

Juniper Winners-Bogush Family

Emerald Heights Winners—The Hameister Family

Winslow Winners - The Powell Family

Holly Winner-The Baker Family

Sweetwater Ranch Winner—The Winter Family