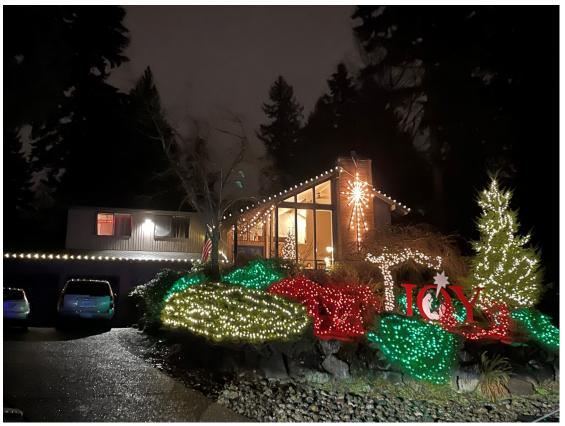

The Santa Award Winner is The Joof Family in Aspen

Juniper Winners-Bogush Family

Emerald Heights Winners—The Hameister Family

Winslow Winners - The Powell Family

Holly Winner-The Baker Family

Sweetwater Ranch Winner—The Winter Family

**Holly Winner** 