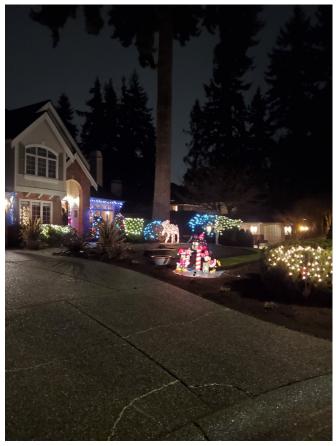

More to come! The Cogir Best Door Elf Award will be determined on December 15th!

Proud Winners—Hammer Family in Woodfern

**Entrance to Trillium Court!** 

The Russell Family—Fairway

Classic in Sun Rose the Anderson Family

Amberleigh Winner-The Beals Family

The Christensen Family in Magnolia were all smiles

Shelton and Wolf Family - Sparkling in Spring Tree

Fairwood Greens Winner—Batchelor and Yepez Family

Pembrook Winner-Wathne Family

The Santa Award Winner is The Joof Family in Aspen

Juniper Winners-Bogush Family

Emerald Heights Winners—The Hameister Family

Winslow Winners - The Powell Family

Holly Winner-The Baker Family

Sweetwater Ranch Winner—The Winter Family