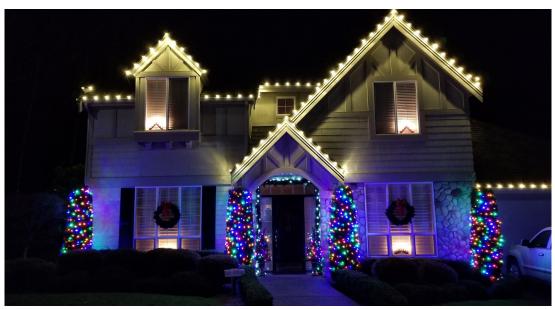

#### **2021 ELF AWARD WINNERS!**

Thank you to all who decorated their homes, you made Mill Creek Community Association sparkle with holiday cheer!

Once again, our troop of merry elves searched all our neighborhoods looking for the best and brightest holiday displays. We hope you take some time to enjoy the winning displays listed on the next page!