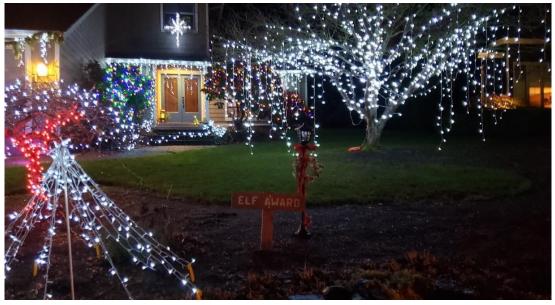

you take some time to enjoy the winning displays listed on the next page!

More to come! The Cogir Best Door Elf Award will be determined on December 15th!



Proud Winners—Hammer Family in Woodfern



**Entrance to Trillium Court!** 



The Russell Family—Fairway







Classic in Sun Rose the Anderson Family



Amberleigh Winner-The Beals Family





The Christensen Family in Magnolia were all smiles



Shelton and Wolf Family - Sparkling in Spring Tree



Fairwood Greens Winner—Batchelor and Yepez Family



Pembrook Winner-Wathne Family



The Santa Award Winner is The Joof Family in Aspen



Juniper Winners-Bogush Family



Emerald Heights Winners—The Hameister Family



Winslow Winners - The Powell Family



Holly Winner-The Baker Family



Sweetwater Ranch Winner—The Winter Family



**Holly Winner** 

#### **2021 ELF AWARD WINNERS**

| NEIGHBORHOODS        | NAME                                    | ADDRESS                                 |
|----------------------|-----------------------------------------|-----------------------------------------|
| Aspen                | Brouwer Family                          | 15212 14th Court SE                     |
| Chatham Park W       | Moskowitz Family                        | 2227 162nd ST SE                        |
| Chatham Park E       | Jaeger Family                           | 16011 24th DR SE                        |
| Cottonwood           | Patrick Arpin & Lisa Emerling           | 14607 28th DR SE                        |
| Cypress              | Martin Family                           | 15215 11th DR SE