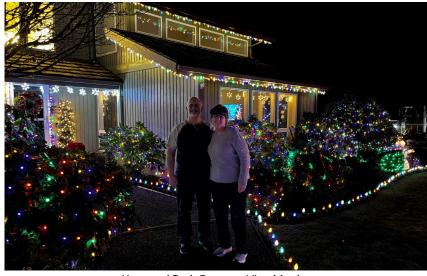

SANTA AWARD WINNER! - The Rider Family in Vine Maple

The Jaeger Family—Chatham East

The Hovland Family—Sunrise

Kent and Beth Rogers-Vine Maple

Mr. Suder's Winning Door and Hallway at Cogir

Cavelero Family—Douglas Fir