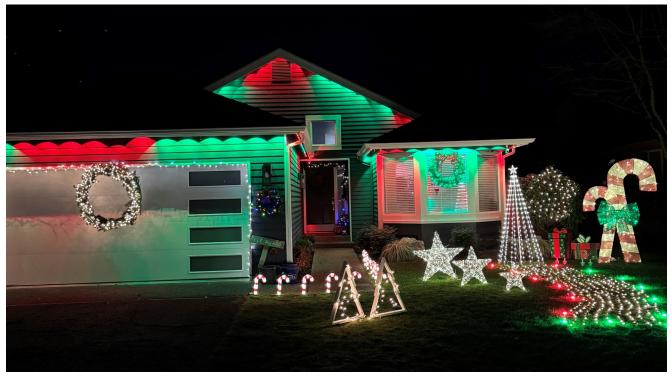

#### 2024 ELF AWARD WINNERS!

Thank you to all who decorated their homes, you make the Mill Creek Community Association sparkle with holiday cheer!

Once again, our troop of merry elves, fueled by candy canes, searched all our neighborhoods looking for the best and brightest holiday displays. We have captured a few of the winners in pictures, but it is always best to see them in person. You will find the complete list of winners on the last page.