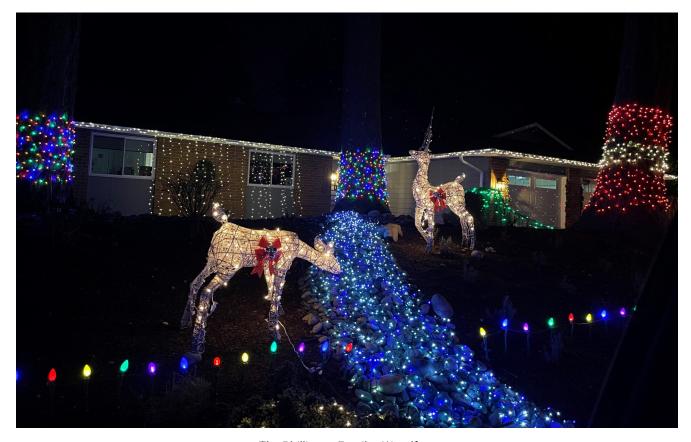

#### 2024 ELF AWARD WINNERS!

Thank you to all who decorated their homes, you make the Mill Creek Community Association sparkle with holiday cheer!

Once again, our troop of merry elves, fueled by candy canes, searched all our neighborhoods looking for the best and brightest holiday displays. We have captured a few of the winners in pictures, but it is always best to see them in person. You will find the complete list of winners on the last page.

The Rossi Family—Wildflower Park

The Cisneros Family—Fairway

The Phillipson Family—Woodfern

The Anderson Family—Swordfern

The Atkins Family—Fairway Fountains

The Jorgensen Family—Juniper

The Joof Family—Aspen