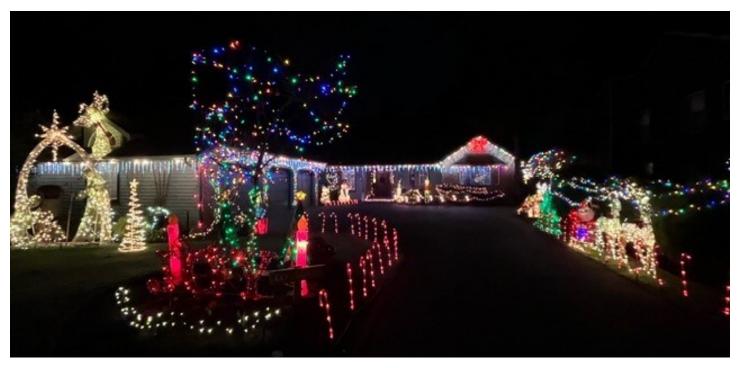

#### 2024 ELF AWARD WINNERS!

Thank you to all who decorated their homes, you make the Mill Creek Community Association sparkle with holiday cheer!

Once again, our troop of merry elves, fueled by candy canes, searched all our neighborhoods looking for the best and brightest holiday displays. We have captured a few of the winners in pictures, but it is always best to see them in person. You will find the complete list of winners on the last page.