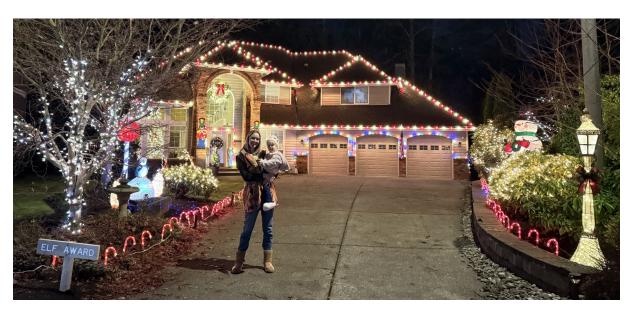

#### 2024 ELF AWARD WINNERS!

Thank you to all who decorated their homes, you make the Mill Creek Community Association sparkle with holiday cheer!

Once again, our troop of merry elves, fueled by candy canes, searched all our neighborhoods looking for the best and brightest holiday displays. We have captured a few of the winners in pictures, but it is always best to see them in person. You will find the complete list of winners on the last page.

SANTA AWARD WINNER! - The Rider Family in Vine Maple

The Jaeger Family—Chatham East

The Hovland Family—Sunrise

Kent and Beth Rogers-Vine Maple

Mr. Suder's Winning Door and Hallway at Cogir

Cavelero Family—Douglas Fir