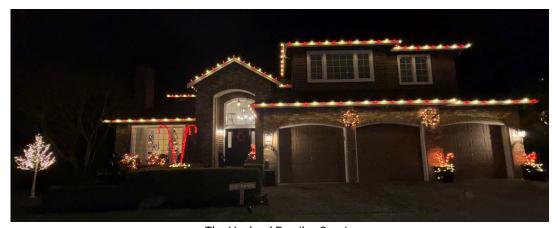

SANTA AWARD WINNER! - The Rider Family in Vine Maple

The Jaeger Family—Chatham East

The Hovland Family—Sunrise

Kent and Beth Rogers-Vine Maple

Mr. Suder's Winning Door and Hallway at Cogir

Cavelero Family—Douglas Fir

The Rossi Family—Wildflower Park

The Cisneros Family—Fairway

The Phillipson Family—Woodfern

The Anderson Family—Swordfern

The Atkins Family—Fairway Fountains

The Jorgensen Family—Juniper

The Joof Family—Aspen