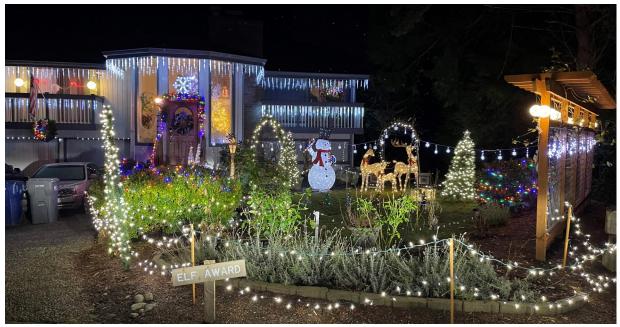

#### 2024 ELF AWARD WINNERS!

Thank you to all who decorated their homes, you make the Mill Creek Community Association sparkle with holiday cheer!

Once again, our troop of merry elves, fueled by candy canes, searched all our neighborhoods looking for the best and brightest holiday displays. We have captured a few of the winners in pictures, but it is always best to see them in person. You will find the complete list of winners on the last page.

SANTA AWARD WINNER! - The Rider Family in Vine Maple

The Jaeger Family—Chatham East

The Hovland Family—Sunrise

Kent and Beth Rogers-Vine Maple

Mr. Suder's Winning Door and Hallway at Cogir

Cavelero Family—Douglas Fir