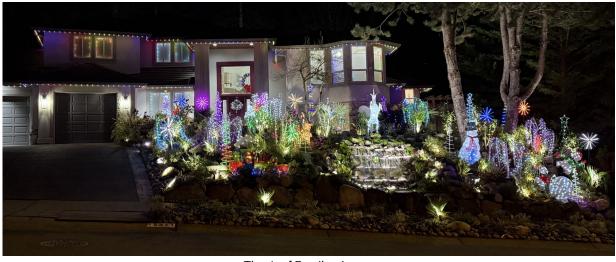

#### 2024 ELF AWARD WINNERS!

Thank you to all who decorated their homes, you make the Mill Creek Community Association sparkle with holiday cheer!

Once again, our troop of merry elves, fueled by candy canes, searched all our neighborhoods looking for the best and brightest holiday displays. We have captured a few of the winners in pictures, but it is always best to see them in person. You will find the complete list of winners on the last page.

The Rossi Family—Wildflower Park

The Cisneros Family—Fairway

The Phillipson Family—Woodfern

The Anderson Family—Swordfern

The Atkins Family—Fairway Fountains

The Jorgensen Family—Juniper

The Joof Family—Aspen