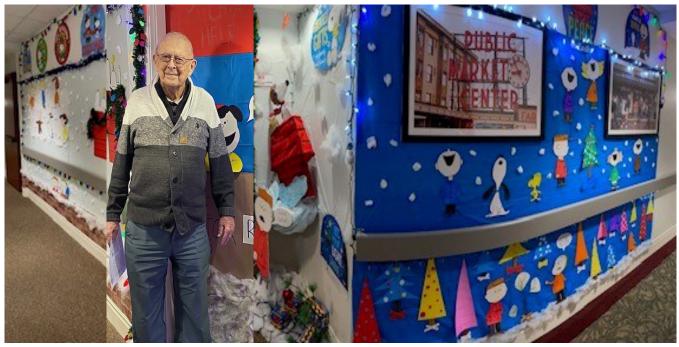

SANTA AWARD WINNER! - The Rider Family in Vine Maple

The Jaeger Family—Chatham East

The Hovland Family—Sunrise

Kent and Beth Rogers-Vine Maple

Mr. Suder's Winning Door and Hallway at Cogir

Cavelero Family—Douglas Fir