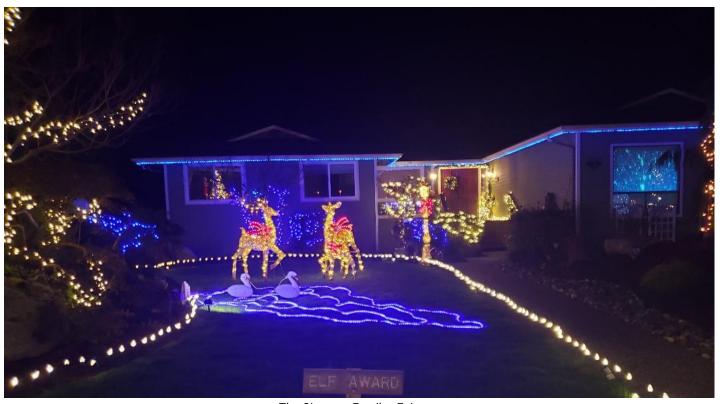

#### 2024 ELF AWARD WINNERS!

Thank you to all who decorated their homes, you make the Mill Creek Community Association sparkle with holiday cheer!

Once again, our troop of merry elves, fueled by candy canes, searched all our neighborhoods looking for the best and brightest holiday displays. We have captured a few of the winners in pictures, but it is always best to see them in person. You will find the complete list of winners on the last page.

SANTA AWARD WINNER! - The Rider Family in Vine Maple

The Jaeger Family—Chatham East

The Hovland Family—Sunrise

Kent and Beth Rogers-Vine Maple

Mr. Suder's Winning Door and Hallway at Cogir

Cavelero Family—Douglas Fir