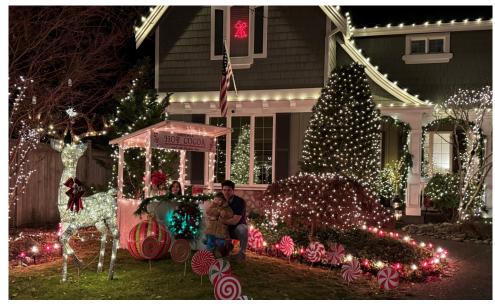

SANTA AWARD WINNER! - The Rider Family in Vine Maple

The Jaeger Family—Chatham East

The Hovland Family—Sunrise

Kent and Beth Rogers-Vine Maple

Mr. Suder's Winning Door and Hallway at Cogir

Cavelero Family—Douglas Fir

The Rossi Family—Wildflower Park

The Cisneros Family—Fairway

The Phillipson Family—Woodfern

The Anderson Family—Swordfern

The Atkins Family—Fairway Fountains

The Jorgensen Family—Juniper

The Joof Family—Aspen