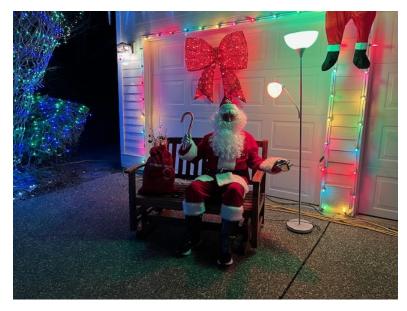

SANTA AWARD WINNER! - The Rider Family in Vine Maple

The Jaeger Family—Chatham East

The Hovland Family—Sunrise

Kent and Beth Rogers-Vine Maple

Mr. Suder's Winning Door and Hallway at Cogir

Cavelero Family—Douglas Fir