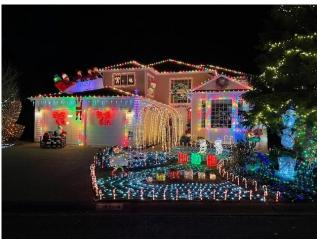

SANTA AWARD WINNER! - The Rider Family in Vine Maple

The Jaeger Family—Chatham East

The Hovland Family—Sunrise

Kent and Beth Rogers-Vine Maple

Mr. Suder's Winning Door and Hallway at Cogir

Cavelero Family—Douglas Fir

The Rossi Family—Wildflower Park

The Cisneros Family—Fairway

The Phillipson Family—Woodfern

The Anderson Family—Swordfern

The Atkins Family—Fairway Fountains

The Jorgensen Family—Juniper

The Joof Family—Aspen